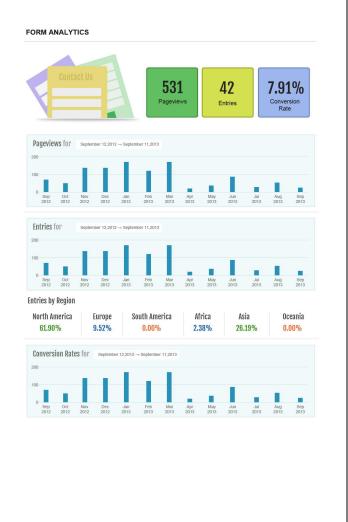

El Paso T                              |
|              |                                                           | Mania treatment El Paso TX                               |
|              | 41 Page Authority                                         | Schizophrenia recovery El F                              |
|              | 405 Incoming Links<br>Pages of your site have been found. | Site Overview                                            |
|              | 170 Referring Domain                                      | Bing Index<br>Total page indexed in Bing search          |
|              |                                                           | Load Time                                                |

## **Mobile Analytics**



## Form Analytics

### **Optional Call Metrics**





#### Pay Per Click Optional Program

| Pay Per Click               | One Time | Traffic Plan | Starter | Standard | Power                                 | Profession | Dynamic |
|-----------------------------|----------|--------------|---------|----------|---------------------------------------|------------|---------|
| First Month Fee             | \$140    | \$220        | \$312   | \$538    | \$820                                 | \$1299     | \$1940  |
| Account Setup Fees          |          |              |         |          |                                       |            |         |
| Monthly Fee                 |          | \$189        | \$199   | \$260    | \$520                                 | \$850      | \$1180  |
| Keywords                    | 300      | 300