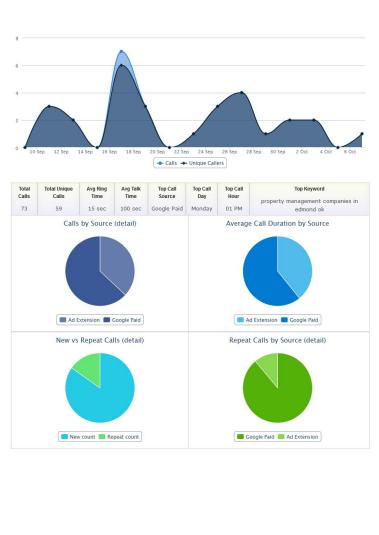

l Paso T                              |
|              |                                                           | Mania treatment El Paso TX                               |
|              | 41 Page Authority                                         | Schizophrenia recovery El F                              |
|              | 405 Incoming Links<br>Pages of your site have been found. | Site Overview                                            |
|              | 170 Referring Domain                                      | Bing Index<br>Total page indexed in Bing search          |
|              |                                                           | Load Time                                                |

## **Mobile Analytics**



## Form Analytics

### **Optional Call Metrics**





#### Pay Per Click Optional Program

| Pay Per Click               | One Time | Traffic Plan | Starter | Standard | Power                                 | Profession | Dynamic |
|-----------------------------|----------|--------------|---------|----------|---------------------------------------|------------|---------|
| First Month Fee             | \$140    | \$220        | \$312   | \$538    | \$820                                 | \$1299     | \$1940  |
| Account Setup Fees          |          |              |         |          |                                       |            |         |
| Monthly Fee                 |          | \$189        | \$199   | \$260    | \$520                                 | \$850      | \$1180  |
| Keywords                    | 300      | 300