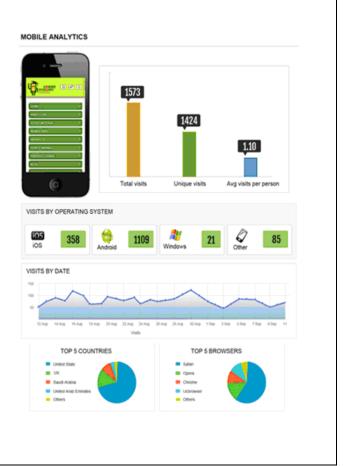

| Hoarding disorder El Paso T                              |
|              |                                                           | Mania treatment El Paso TX                               |
|              | 41 Page Authority                                         | Schizophrenia recovery El F                              |
|              | 405 Incoming Links<br>Pages of your site have been found. | Site Overview                                            |
|              | 170 Referring Domain                                      | Bing Index<br>Total page indexed in Bing search          |
|              |                                                           | Load Time                                                |

## **Mobile Analytics**



## Form Analytics

### **Optional Call Metrics**





#### Pay Per Click Optional Program

| Pay Per Click               | One Time | Traffic Plan | Starter | Standard | Power                                 | Profession | Dynamic |
|-----------------------------|----------|--------------|---------|----------|---------------------------------------|------------|---------|
| First Month Fee             | \$140    | \$220        | \$312   | \$538    | \$820                                 | \$1299     | \$1940  |
| Account Setup Fees          |          |              |         |          |                                       |            |         |
| Monthly Fee                 |          | \$189        | \$199   | \$260    | \$520                                 | \$850      | \$1180